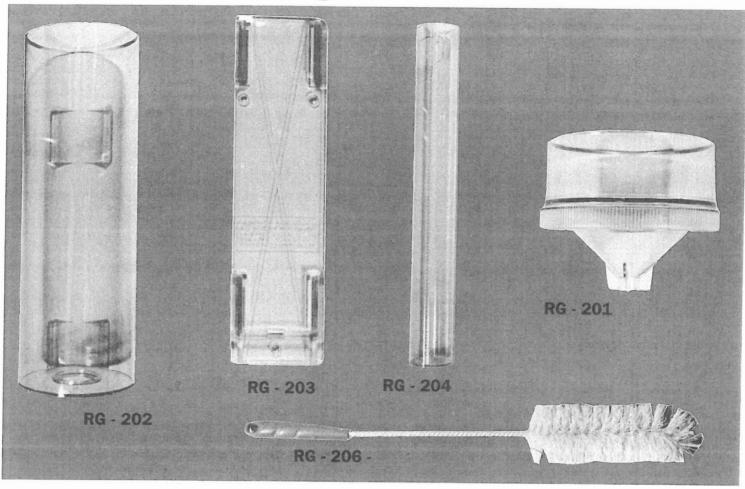

## All Weather Rain Gauge Parts List

| Quantity                                    | Pric                          | e Ea.   | Total |
|---------------------------------------------|-------------------------------|---------|-------|
|                                             | RG-201 - Top Funnel           |         |       |
|                                             | RG-202 - Outer Clyinder       |         |       |
|                                             | RG-203 - Back Plate           |         |       |
|                                             | RG-204 - Measuring Tube       |         |       |
|                                             | RG-204M - Metric Tube         |         |       |
|                                             | RG-206 - Brush                |         | 1101  |
|                                             | RG-207 - Record Sheet (pkg 5) |         |       |
|                                             | Shipping and Handling         |         |       |
|                                             | Sul                           | b-Total |       |
|                                             | MN Residents add 6.875% Sale  | es Tax  |       |
| Enclosed (Check or Money Order) - Total Due |                               | al Due  | \$    |